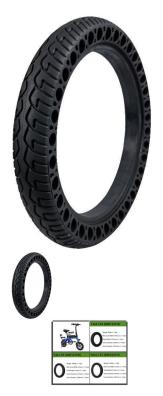

## Description

Solid tire, 16x2.125 size, circular honeycomb construction. Advantages include puncture-proof operation and no-need-to-inflate maintenance. Honeycomb tire engineering provides the reliability of a solid tire while also contributing additional shock absorption and suspension characteristics during operation. Commonly used for E-bikes, E-Scooters and general E-mobility. Inner diameter 28.2cm (11.1 inch), outer diameter 38.1cm (15 inch).