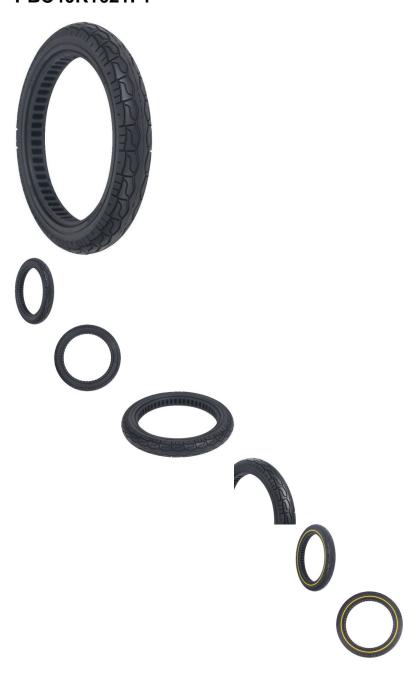

## Description

Solid tire, 16x2.125 size, rim groove width 30mm, line honeycomb construction. Advantages include puncture-proof operation and no-need-to-inflate maintenance. Honeycomb tire engineering provides the reliability of a solid tire while also contributing additional shock absorption and suspension characteristics during operation. Commonly used for E-bikes, E-Scooters and general E-mobility. Inner diameter 26.5cm (10.4 inch), outer diameter 35.5cm (14 inch).