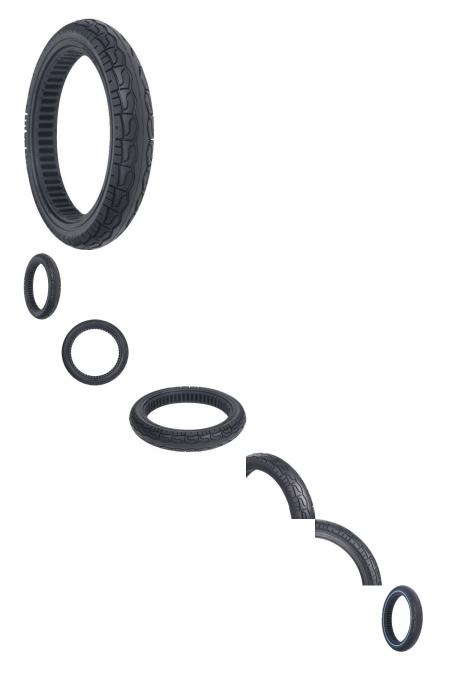

## Description

Solid tire, 16x2.5 size, rim groove width 38mm, inner diameter 26.7cm (10.5 inch), outer diameter 35.5cm (14 inch). Line honeycomb construction. Advantages include puncture-proof operation and no-need-to-inflate maintenance. Honeycomb tire engineering provides the reliability of a solid tire while also contributing additional shock absorption and suspension characteristics during operation. Commonly used for E-bikes, E-Scooters and general E-mobility.