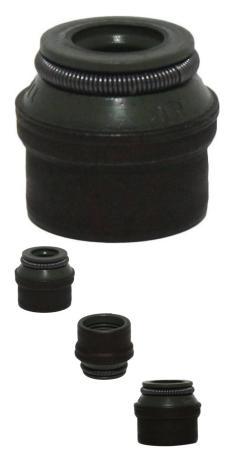

Valve Stem Seal - UTV, Odes, 800cc - 20A2286 - PBC1689F1

Rating: Not Rated Yet **Price** 

\$13.71

Ask a question about this product

Description

This intake/exhaust valve stem seal is commonly used for a wide range of ATVs and UTVs. Most popularly applies to the Odes and Kangdi (Kandi) 800cc UTVs.

• Manufacturer PN: 291.1-6