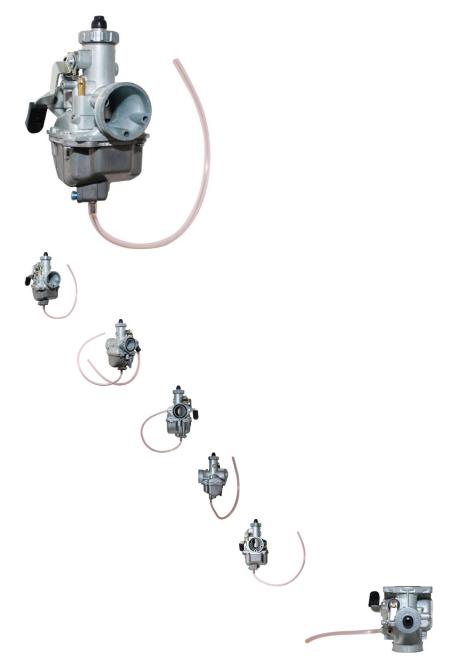

Carburetor - Mikuni VM22, 26mm, Manual Choke - PBC80AF1

Rating: Not Rated Yet **Price** 

\$79.99

Ask a question about this product

## Description

Original Mikuni model VM22 carburetor, manual choke, 26mm profile. Commonly (though not exclusively) used for 50cc, 70cc, 90cc, 110cc, 125cc, 140cc, 150cc, 155cc, 160cc dirt bikes / pit bikes, ATVs, scooters and buggies. As well as a vast variety of other powersports and mobility products. Famous as stock carburetor on such models as the Honda CRF50/XR50 pit bike / dirt bike, Kawasaki KLF110 ATV/Quad, Kawasaki KLX125, Suzuki DRZ125 and so many more. Carburetor manifold opening is between 25mm and 26mm and therefore is often referred to as both 25mm and 26mm colloquially.

- Manifold Inner Diameter: 25.2mm
- Breather Inner Diameter: 34.6mm
- Breather Outer Diameter: 39.8mm
- Bolt Mount (centre to centre): 48mm