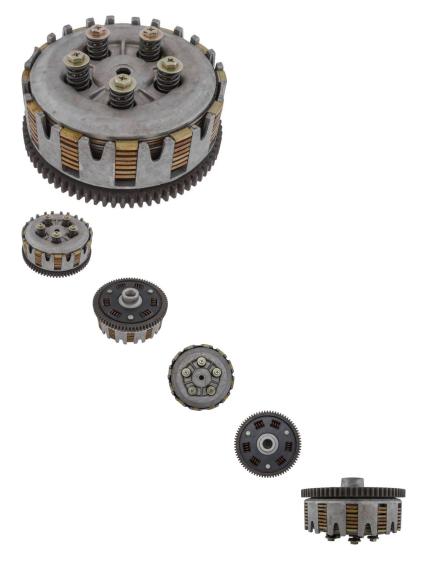

## Description

Primary clutch assembly - 7 plate. Most commonly used for (but not limited to) 400cc ATVs such as the Jianshe JS400 Mountain Lion as well as many other clones, rebrands and similar displacement machines.

Common Jianshe model name is primarily listed as "Jianshe JS400", "Jianshe JS400 ATV", "Jianshe 400cc ATV", "Jianshe 400cc 4x4" and "Jianshe 400cc Mountain Lion". Common listed Jianshe JS400 clutch part number is F3-420000-0 and listed as "Primary clutch assy" in their parts lists. Also applies to some variations of Jianshe 400cc Go karts, buggies, UTVs and other products.