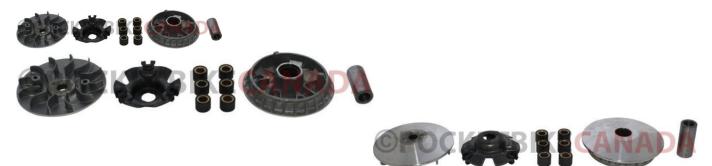

Clutch - Variator, Honda, CF Moto, 250cc, 21 Spline - 30A3618 - PBC1225F1

Rating: Not Rated Yet **Price** 

\$112.69

Ask a question about this product

Description

This front variator clutch is typically found in the Transmission Sub - Assembly section of several part manuals. Commonly used for but not limited to water cooled 172MM / 250cc engines. It is most popularly known for its use in Honda 250 173M, and CF Moto 172MM-B / CF250 172MM / CF259 / V3 / V5, as well as many other brands of ATVs, dirt bikes, scooters, go karts (buggies), and engines with alternative profile names.