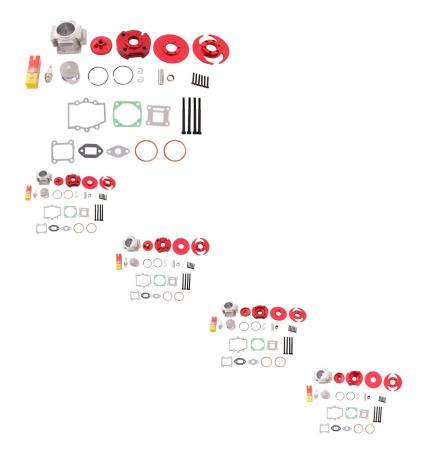

Cylinder Head Assembly - Big Bore, CNC, Dual Valve, Pocket Bike, 49cc, Air Cooled - 20P8490RD - PBC1624F1

Rating: Not Rated Yet Price

\$137.19

Ask a question about this product

## Description

Big bore head CNC kit for 44-6 2-Stroke Engines. Commonly used for pocket bike / mini bike 49cc air cooled products. This is a dual valve high compression unit. CNC Red.

44mm big-bore kit for 47cc and 49cc Chinese pocket bikes, mini quads, mini bikes, with case reed inducted engine. For example, stock bore on the '47cc' engine is 40mm - meaning with the stock 32mm stroke, the engine size is actually approximately 40.2cc. This kit will increase your displacement to well over 50cc.