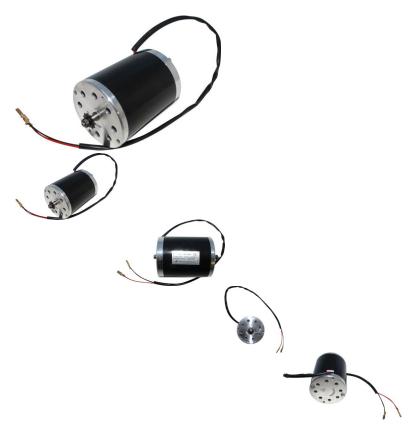

## Description

This DC electric motor (brush / brushed type) is rated for 36VDC input, 29.2A and 800W output with a rated speed of 2750RPM. In the transportation and mobility industries this motor is most commonly used on electric scooters, mobility scooters, electric wheelchairs and other variations. In the powersports industry this electric motor is most commonly used on children's electric ATVs, electric dirt bikes, electric go karts and other similar 'kids toys' powered by electric motors.

Motor has a 10.6cm diameter, length of 13.5cm with a 11 tooth HS25 sprocket.