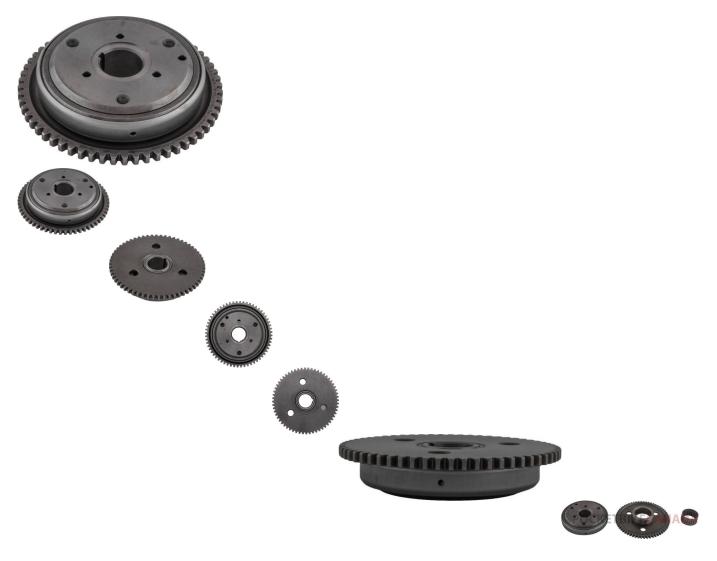

## Description

Starter clutch, also known as 'overrunning starter bypass', 'overrunning clutch plate' and 'one way starter bearing'. This overrunning clutch plate (also known as a starter clutch and starter bypass) assembly applies to (but is not restricted to) 50cc to 250cc GY6 engines and is most commonly used for 50cc to 250cc automatic ATVs, dirt bikes, and buggies/go-karts. The purpose of this component is to prevent damage to the starter when the machine is in operation.